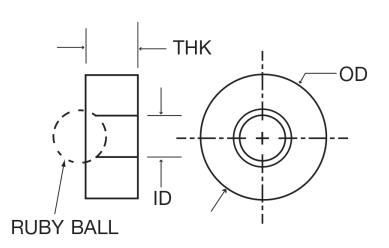

## **Specifications**

| Model            | SP-140       |
|------------------|--------------|
| Inside Diameter  | .083/.087"   |
| Outside Diameter | .1775/.1805" |
| Thickness        | .058/.062"   |
| Ball Diameter    | .1250"       |

### Description

Sapphire Ball Seats are used as check valves in pumps. Using a Grade 5 sapphire or ruby ball in conjunction with the seat will provide a seal due to matching points of contact. Our stock sapphire seat matches with a 1/8" diameter ball (Model No. B3.18). Custom design is welcome.